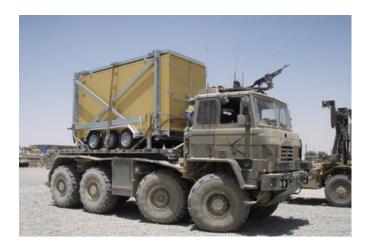

The Mobile Communication Unit consists of a 30-meter transmission mast constructed on a trailer. This makes it a multipurpose system that can be deployed wherever necessary.

DAEL Telecom has independently developed this system. The mast can be raised within one hour by means of a dependable hydraulic system, and operational reliability and efficiency are the top priorities. Performance of the system is guaranteed, regardless of weather conditions. The mast can even be climbed.