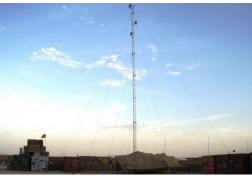

The Mobile Communication Unit consists of a 30-meter transmission mast constructed on a trailer. This makes it a multipurpose system that can be deployed wherever necessary.

DAEL Telecom has independently developed this system. The mast can be raised within one hour by means of a dependable hydraulic system, and operational reliability and efficiency are the top priorities. Performance of the system is guaranteed, regardless of weather conditions. The mast can even be climbed.